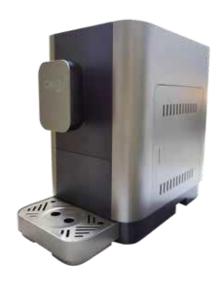

## BEAN

Coffee bean machine - Automatic

Product Name: BEAN

Model: CN-ME 720

Power: 1200W

Pump: 19 Bar

N.W./G.W.: 8.9/10.5kg

Product Size: 465×220×356(L/W/H)

Carton Size:  $550\times300\times445(L/W/H)$ 

Adjustable brewing volume: 20 to 110ml;

Water tank 1,8 lt.

Adjustable temperature;

Adjustable coffee grinder with 5 levels of graininess;

Coffee beans container from 250 g;

Nose excursion dispenser of 100 a 140 mm.

Container for used pods of 10 pezzi;

Removable brewing unit for easy cleaning;

Removable drip tray with water level indicator.