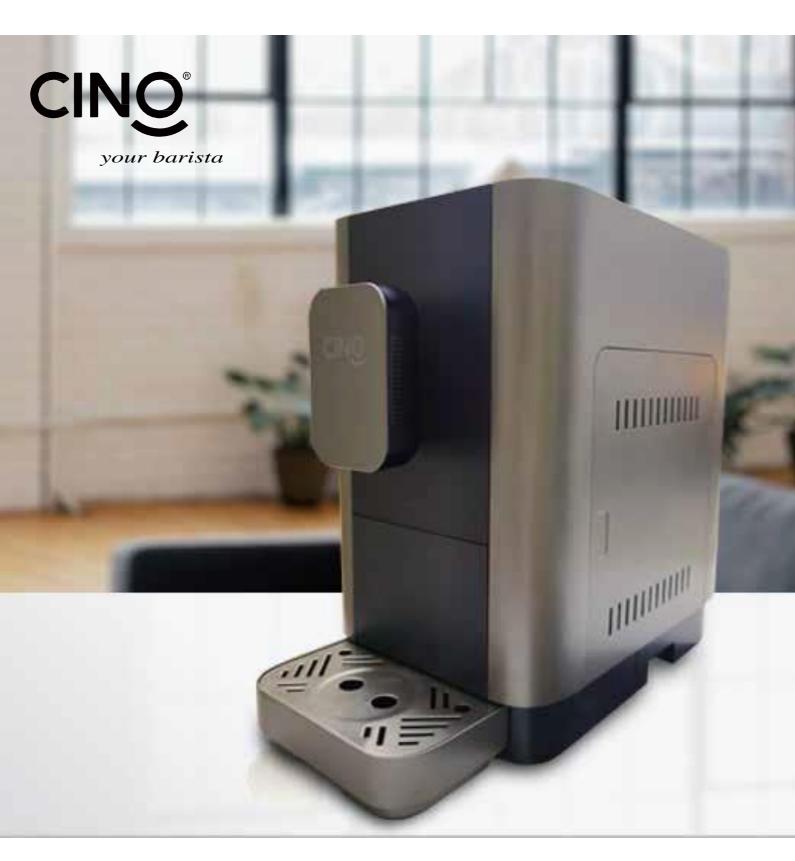

# M&CHINE OCS

CINO®
your barista

OCEAN

### CINO®

Product Name Ocean capsule coffee machine

Model CN-O

Power 1400-1600W

Pump 20Bar

N.W./G.W. 7.3/8.3KGS

Water Tank 2L

Dimension 251X338X290mm

#### Capsule Systems

DISC. and more ...

- Small cup raising tray;
- Ideal for workplace to provide a wide range of coffee recipes;
- With 30 serving consecutive brewing and 6 selections;
- Warm cup function, retain the flavor of coffee;
- Adjustable nozzle for different cups;
- Motor driven, automatic drop.
- Connection port: RS232 USB