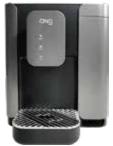

### CINO®

Product Name Ocean capsule coffee machine

Model CN-O

Power 1400-1600W

Pump 20Bar

N.W./G.W. 7.3/8.3KGS

Water Tank 2L

Dimension 251X338X290mm

#### Capsule Systems

DISC. and more ...

- Small cup raising tray;
- Ideal for workplace to provide a wide range of coffee recipes;
- With 30 serving consecutive brewing and 6 selections;
- Warm cup function, retain the flavor of coffee;
- Adjustable nozzle for different cups;
- Motor driven, automatic drop.
- Connection port: RS232 USB