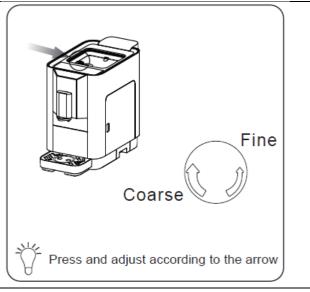

Carton Size:  $550\times300\times445(L/W/H)$ 

Adjustable brewing volume: 20 to 110ml;

Water tank 1,8 lt.

Adjustable temperature;

Adjustable coffee grinder with 5 levels of graininess;

Coffee beans container from 250 g;