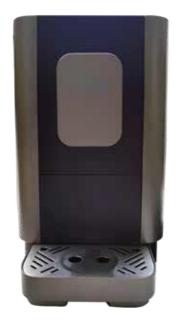

## BEAN

Coffee bean machine - Automatic

Product Name: BEAN

Model: CN-ME 720

Power: 1200W

Pump: 19 Bar

N.W./G.W.: 8.9/10.5kg

Product Size: 465×220×356(L/W/H)

Carton Size:  $550\times300\times445(L/W/H)$ 

Adjustable brewing volume: 20 to 110ml;

Water tank 1,8 lt.

Adjustable temperature;

Adjustable coffee grinder with 5 levels of graininess;

Coffee beans container from 250 g;

Nose excursion dispenser of 100 a 140 mm.

Container for used pods of 10 pezzi;

Removable brewing unit for easy cleaning;

Removable drip tray with water level indicator.