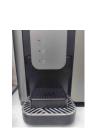

### CINO®

Product Name Ocean capsule coffee machine

Model CN-O

Power 1400-1600W

Pump 20Bar

N.W./G.W. 7.3/8.3KGS

Water Tank 2L

Dimension 251X338X290mm

#### Capsule Systems

DISC. and more ...

- Small cup raising tray;
- Ideal for workplace to provide a wide range of coffee recipes;
- With 30 serving consecutive brewing and 6 selections;
- Warm cup function, retain the flavor of coffee;
- Adjustable nozzle for different cups;
- Motor driven, automatic drop.
- Connection port: RS232 USB