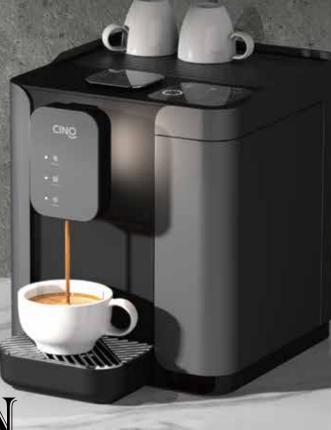

### CINO®

Product Name Ocean capsule coffee machine

Model CN-O

Power 1400-1600W

Pump 20Bar

N.W./G.W. 7.3/8.3KGS

Water Tank 2L

Dimension 251X338X290mm