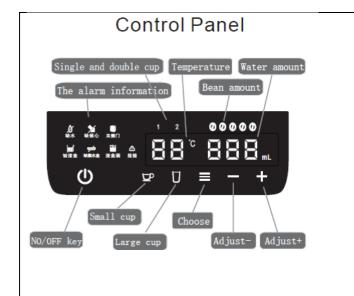

Carton Size:  $550\times300\times445(L/W/H)$ 

Adjustable brewing volume: 20 to 110ml;

Water tank 1,8 lt.

Adjustable temperature;

Adjustable coffee grinder with 5 levels of graininess;

Coffee beans container from 250 g;