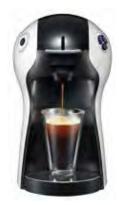

#### **Capsule Systems**

- Volume adjustable;
- Temperature adjustable;
- Large removable water tank;
- Safe and fast heating;
- USB optional.

CINO

your barista

128 - 24.0

.

Product Name Model Power Pump N.W./G.W. Water Tank Dimension

#### Capsule Systems

-Drawer type capsule holder;

-Instant heating elements to ensure safety;

- -Removable water tank;
- -Detachable drip tray for easy cleaning.