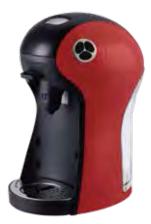

KUP CN-K 1350-1650W 2.5Bar 3.5/4.5KGS 1400ml 210X300X355mm

#### Capsule Systems

-Drawer type capsule holder;

-Instant heating elements to ensure safety;

- -Removable water tank;
- -Detachable drip tray for easy cleaning.