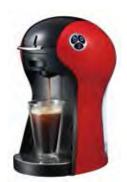

# M&CHINE HO.RE.C.&

www.citaly.eu - www.cino.cn

| Product Name |
|--------------|
| Model        |
| Power        |
| Pump         |
| N.W./G.W.    |
| Water Tank   |
| Dimension    |

Baretto A CN-FA 1400-1600W 20(15) (2.5)Bar 6.0/7.4KGS 1.9L 323X188X396mm

#### Color

#### **Capsule Systems**

- Volume adjustable;
- Temperature adjustable;
- Large removable water tank;
- Safe and fast heating;
- USB optional.

CINO

your barista

128 - 24.0

.

Product Name Model Power Pump N.W./G.W. Water Tank Dimension