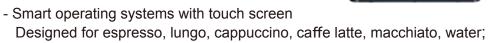

## MAIA

CINO

Product NameMaiaModelCN-DDPower2600-3000WPump20BarN.W./G.W.24.0/29KGSWater Tank2700mlDimension540x480x430mm

#### Color

-Smart dual operating systems with LED display;

-2 thermoblocks for coffee, 1 boiler for steam and hot water;

-Highly efficient multi-pumps - 2 for coffee, 1 for hot water;

-Removable water tank with plumbed in tube;

-304 stainless steel high quality housing;

-Detachable drip tray for easy cleaning;

-Two built-in capsule containers with capacity of 30pcs used capsules for each.