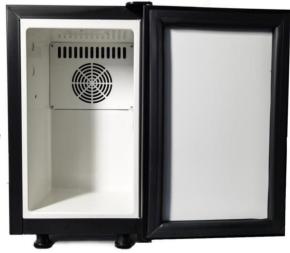

### Milk cooler

| Product Name:        | Milk cooler                |
|----------------------|----------------------------|
| Model:               | BC9N                       |
| Power:               | 100 Watt                   |
| Refrigerant/ amount: | R600a/12g                  |
| N.W/G.W.             | 12.5/14,3 Kg.              |
| Internal Size:       | W160*D190*H280 = 8,5 Liter |
| Product Size:        | W290*D530*H445             |
| Carton Size:         | W290*D530*H445             |

#### **Features:**

- -Compact size, mini, does not take up much space
- -Lightweight enough to be moved by one person
- -Can be used with coffee machine to realize milk coffee
- -Easy to operate, easy to clean