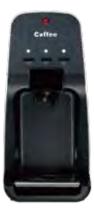

# M&CHINE HO.RE.C.&

www.citaly.eu - www.cino.cn

| Product Name |
|--------------|
| Model        |
| Power        |
| Pump         |
| N.W./G.W.    |
| Water Tank   |
| Dimension    |

Baretto A CN-FA 1400-1600W 20(15) (2.5)Bar 6.0/7.4KGS 1.9L 323X188X396mm