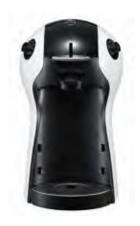

# M&CHINE HO.RE.C.&

www.citaly.eu - www.cino.cn

| Product Name |
|--------------|
| Model        |
| Power        |
| Pump         |
| N.W./G.W.    |
| Water Tank   |
| Dimension    |

Baretto A CN-FA 1400-1600W 20(15) (2.5)Bar 6.0/7.4KGS 1.9L 323X188X396mm