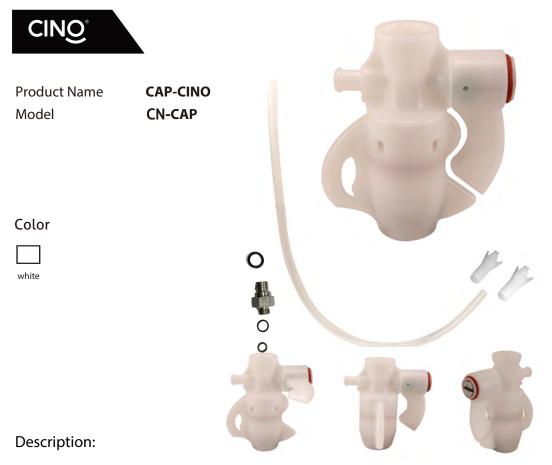

# M&CHINE HO.RE.C.&

www.citaly.eu - www.cino.cn

| Product Name |
|--------------|
| Model        |
| Power        |
| Pump         |
| N.W./G.W.    |
| Water Tank   |
| Dimension    |

Baretto A CN-FA 1400-1600W 20(15) (2.5)Bar 6.0/7.4KGS 1.9L 323X188X396mm

#### Color

#### **Capsule Systems**

- Volume adjustable;
- Temperature adjustable;
- Large removable water tank;
- Safe and fast heating;
- USB optional.

CINO

your barista

128 - 24.0

.

Product Name Model Power Pump N.W./G.W. Water Tank Dimension