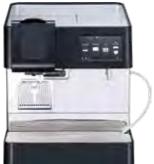

### MAIA **OPTION**AL

www.citaly.eu - www.cino.cn

- Excellent Venturi system for cappuccino
- Easy to clean
- Two function: milk foam or heat milk without foaming
- Simple and fast to apply to your professional coffee machine
- Temperature adjustable with two reducers: 60° 65°C