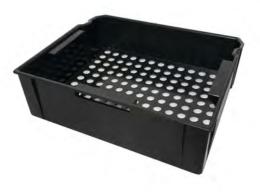

Product Name Griglia- Grid Model OP\_GRIGLIA

#### Information:

Product Size : 212 x 184 x 63 mm

Peso : 0.5 kg

Material: ABS

Grid for used capsules container, suitable for STORAGE BOX and MAIA

Name of Product Reference n.