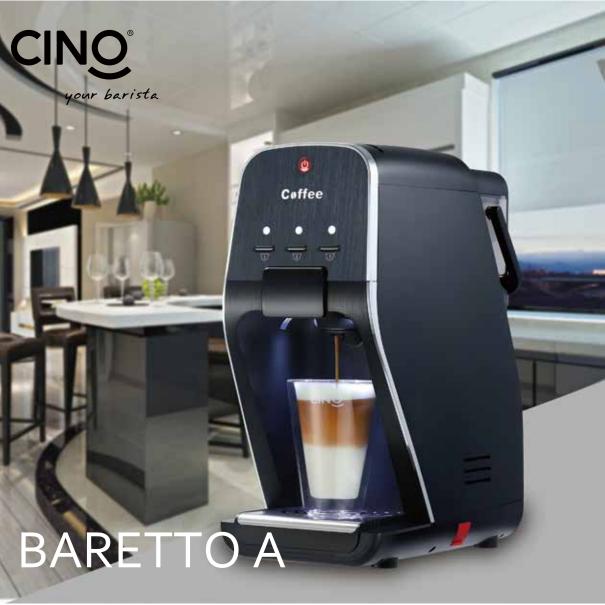

# M&CHINE HO.RE.C.&

www.citaly.eu - www.cino.cn

| Product Name |
|--------------|
| Model        |
| Power        |
| Pump         |
| N.W./G.W.    |
| Water Tank   |
| Dimension    |

Baretto A CN-FA 1400-1600W 20(15) (2.5)Bar 6.0/7.4KGS 1.9L 323X188X396mm

#### **Capsule Systems**

- Volume adjustable;
- Temperature adjustable;
- Large removable water tank;
- Safe and fast heating;
- USB optional.

CINO

your barista

128 - 24.0

.

Product Name Model Power Pump N.W./G.W. Water Tank Dimension