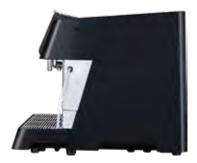

# M&CHINE HO.RE.C.&

www.citaly.eu - www.cino.cn

| Product Name |
|--------------|
| Model        |
| Power        |
| Pump         |
| N.W./G.W.    |
| Water Tank   |
| Dimension    |

Baretto A CN-FA 1400-1600W 20(15) (2.5)Bar 6.0/7.4KGS 1.9L 323X188X396mm