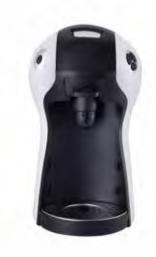

# M&CHINE HO.RE.C.&

www.citaly.eu - www.cino.cn

| Product Name |
|--------------|
| Model        |
| Power        |
| Pump         |
| N.W./G.W.    |
| Water Tank   |
| Dimension    |

Baretto A CN-FA 1400-1600W 20(15) (2.5)Bar 6.0/7.4KGS 1.9L 323X188X396mm

#### **Capsule Systems**

- Volume adjustable;
- Temperature adjustable;
- Large removable water tank;
- Safe and fast heating;
- USB optional.

CINO

your barista

128 - 24.0

.

Product Name Model Power Pump N.W./G.W. Water Tank Dimension