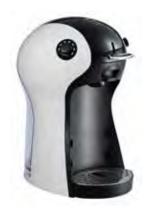

## KUP A

Product Name Model Power Pump N.W./G.W. Water Tank Dimension Kup A CN-KA 1400-1600W 15/20Bar 3.5/4.5KGS 1400ml 210x300x355mm

#### Color

#### Capsule Systems

DG and more...

-Cappuccino, Espresso and Americano, all in one;

-Detachable water tank with flip open lid;

-Detachable drip tray for easy cleaning;

-GPRS function, adjust volume, brewing time and temperature by upgrade; -Optional USB deconto.