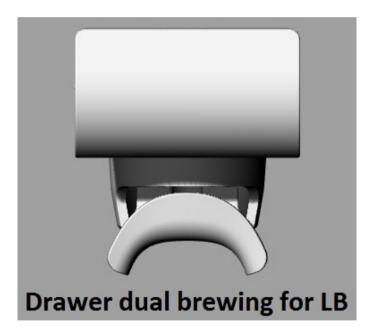

#### DRAWER DUAL BREWING FOR LB

43.99.2

Drawer for MAIA LB group for double brewing